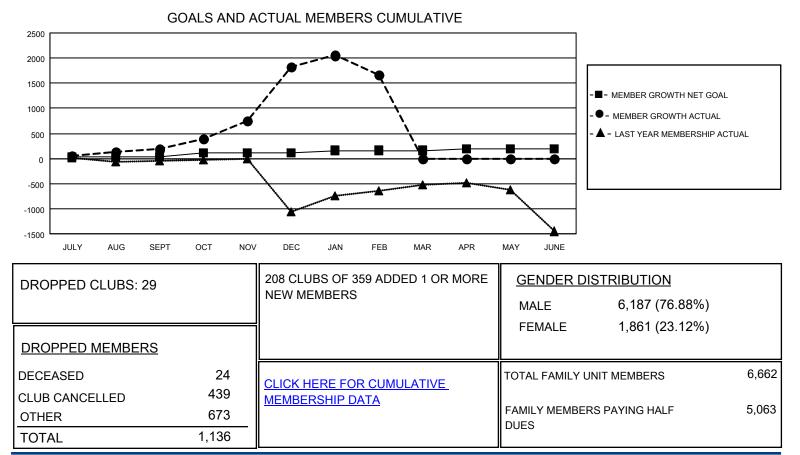

## GAT MONTHLY MEMBERSHIP PROGRESS REPORT

**Multiple District 305** 

Results as of: 2/28/2021

LOCATION: PAKISTAN

| Clubs                      |               |           |               | Members                    |                       |                         |                                                    |
|----------------------------|---------------|-----------|---------------|----------------------------|-----------------------|-------------------------|----------------------------------------------------|
| RESULTS FOR 2020-2021      |               |           |               | RESULTS FOR 2020-2021      |                       |                         |                                                    |
| QUARTER                    | NEW CLUB GOAL | NEW CLUBS | DROPPED CLUBS | QUARTER MEMB               | ER GROWTH NET<br>GOAL | MEMBER GROWTH<br>ACTUAL | DROPPED<br>MEMBERS ACTUAL<br>(including transfers) |
| JULY/AUG/SEPT              | 5             | 2         | 0             | JULY/AUG/SEPT              | 38                    | 341                     | 115                                                |
| OCT/NOV/DEC<br>JAN/FEB/MAR | 6             | 51<br>10  | 28            | OCT/NOV/DEC<br>JAN/FEB/MAR | 70<br>53              | 2,292<br>293            | 560<br>461                                         |
| APR/MAY/JUNE               | 2             | 0         |               | APR/MAY/JUNE               | 38                    | 0                       | 0                                                  |