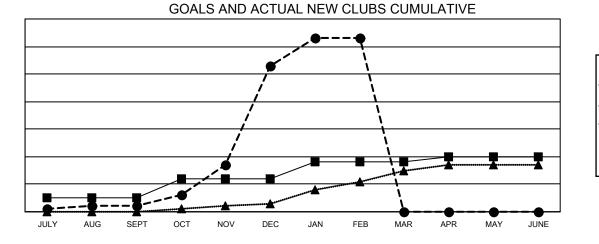

## GAT MONTHLY MEMBERSHIP PROGRESS REPORT

**Multiple District 305** 

Results as of: 2/28/2021

LOCATION: PAKISTAN

| Clubs                      |               |           |               | Members                    |                       |                         |                                                    |
|----------------------------|---------------|-----------|---------------|----------------------------|-----------------------|-------------------------|----------------------------------------------------|
| RESULTS FOR 2020-2021      |               |           |               | RESULTS FOR 2020-2021      |                       |                         |                                                    |
| QUARTER                    | NEW CLUB GOAL | NEW CLUBS | DROPPED CLUBS | QUARTER MEMB               | ER GROWTH NET<br>GOAL | MEMBER GROWTH<br>ACTUAL | DROPPED<br>MEMBERS ACTUAL<br>(including transfers) |
| JULY/AUG/SEPT              | 5             | 2         | 0             | JULY/AUG/SEPT              | 38                    | 341                     | 115                                                |
| OCT/NOV/DEC<br>JAN/FEB/MAR | 6             | 51<br>10  | 28            | OCT/NOV/DEC<br>JAN/FEB/MAR | 70<br>53              | 2,292<br>293            | 560<br>461                                         |
| APR/MAY/JUNE               | 2             | 0         |               | APR/MAY/JUNE               | 38                    | 0                       | 0                                                  |

- CURRENT YEAR ACTUAL NEW CLUBS

- LAST YEAR ACTUAL NEW CLUBS

MBR0181

© Copyright 2021, Lions Clubs International, All Rights Reserved.